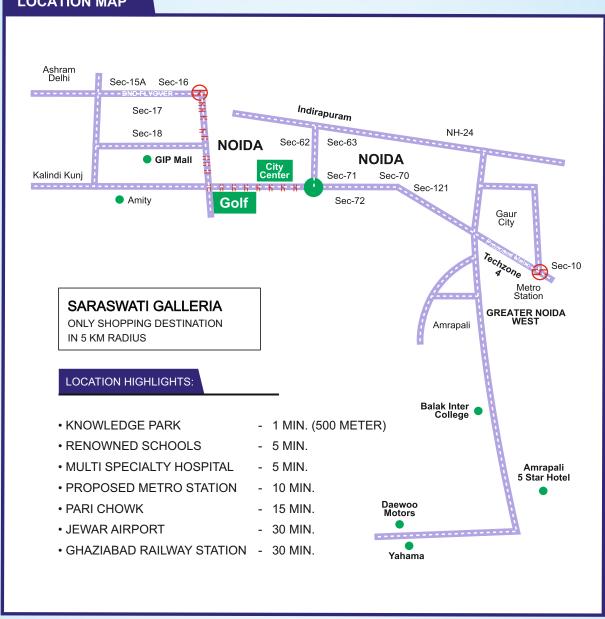

RID PREMIUM WASHROOMS VALET PARKING BAKERY** 2 SIDE OPEN PLOT **REGISTRY OPEN PREMIUM** MOST HAPPENING LOCATION FINE DINE STUDIO **APARTMENTS QUALITY AMENITIES BAR & CAFE** BANK LOAN AVAILABLE **VASTU COMPLIANT**

#### **GROUND FLOOR**



#### **UPPER GROUND FLOOR**



**UPPER GROUND FLOOR PLAN** 

### LOWER GROUND FLOOR



**LOWER GROUND FLOOR PLAN** 

## FOR THE FIRST TIME A CAMPUS THAT HAS IT ALL

A UNIQUE BUSINESS LIFESTYLE.

- VALET PARKING
- GRAND LOBBIES
- SPACIOUS LIFTS
- WIDE CORRIDOR
- EFFECTIVE AIR CIRCULATION
- SPACIOUS TOILETS
- ROUND THE CLOCK MAINTENANCE
- LUXURY HIGH STREET EXPERIENCE
- LUXURIOUS SHOPPING EXPERIENCE
- ENERGY EFFICIENT BUILDING
- 24X7 POWER BACK-UP
- ONLY HYBRID RETAIL WITHIN 5KM RADIUS
- SURROUNDED BY A CATCHMENT OF 35000 FAMILIES



#### **LOCATION MAP**



# SECTOR-1, GREATER NOIDA (WEST) www.saraswatihousing.com

**SARASWATI GALLERIA**